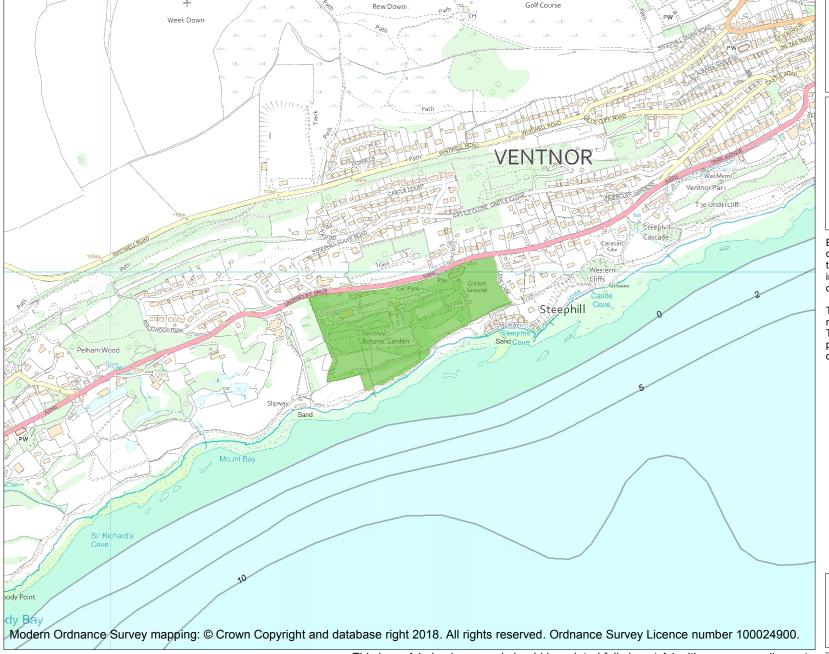

This is an A4 sized map and should be printed full size at A4 with no page scaling set.

Name: VENTNOR BOTANIC GARDEN

**Heritage Category:** 

Park and Garden

1001598

List Entry No :

Grade:

County:

District: Isle of Wight

Parish: Ventnor

Each official record of a registered garden or other land contains a map. The map here has been translated from the official map and that process may have introduced inaccuracies. Copies of maps that form part of the official record can be obtained from Historic England.

This map was delivered electronically and when printed may not be to scale and may be subject to distortions. The map and grid references are for identification purposes only and must be read in conjunction with other information in the record.

**List Entry NGR:** SZ 54791 76857

**Map Scale:** 1:10000

Print Date: 25 August 2024

HistoricEngland.org.uk